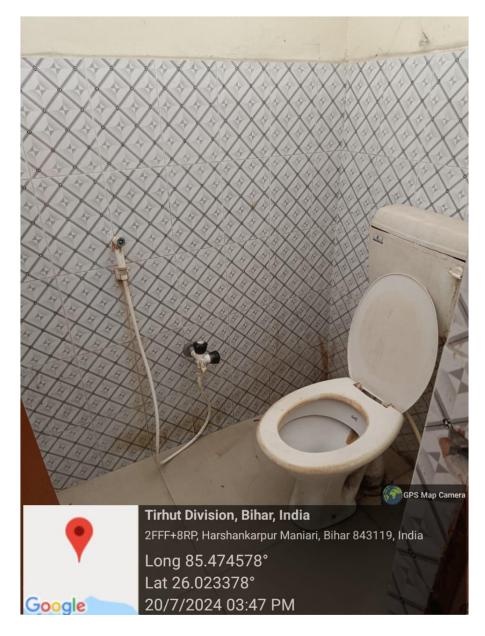

Toilet Photo for disabled student

Principal Basundhara Teachers Training College, Silout Muzattarpur, Bihar