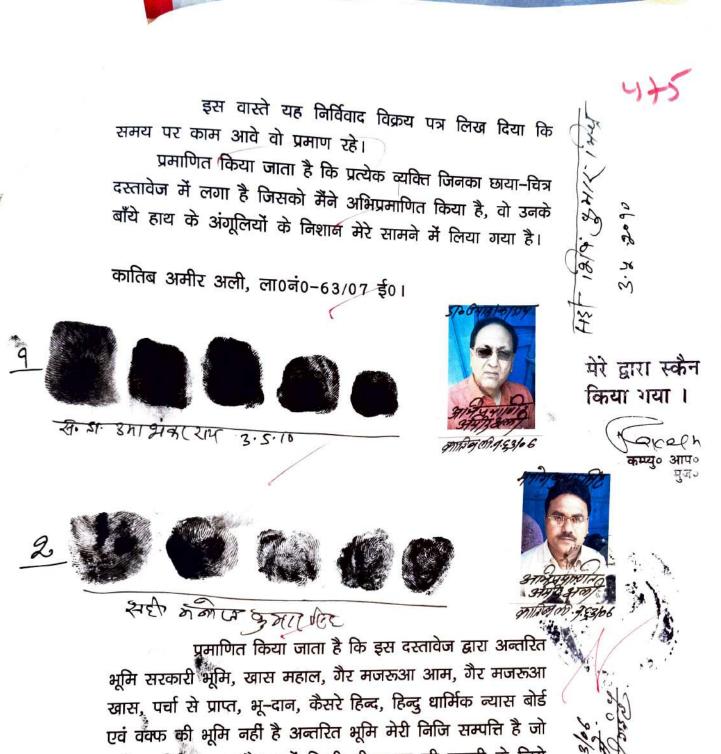

इस वास्ते यह निर्विवाद विक्रय पत्र लिख दिया कि समय पर काम आवे वो प्रमाण रहे।

प्रमाणित किया जाता है कि प्रत्येक व्यक्ति जिनका छाया-चित्र दस्तावेज में लगा है जिसको मैंने अभिप्रमाणित किया है, वो उनके बाँचे हाथ के अंगूलियों के निशान मेरे सामने में लिया गया है।

FILAGA

सही छ० यस ही देवेवाग

mm. 9.2366

3018190

212

द्वारा स्केन

किया गया ।

कातिब अमीर अली, ला०नं०-63/07 ई०।

प्रमाणित किया जाता है कि इस दस्तावेज द्वारा अन्तरित भूमि सरकारी भूमि, खास महाल, गैर मजरूआ आम, गैर मजरूआ खास, पर्चा से प्राप्त, भू–दान, कैसरे हिन्द, हिन्दु धार्मिक न्यास बोर्ड एवं वक्फ की भूमि नहीं है अन्तरित भूमि मेरी निजि सम्पत्ति है जो पूर्णतया विधि मान्य है इसमें किसी भी प्रकार की गलती के लिये सजा का भागी मैं होउगां ।