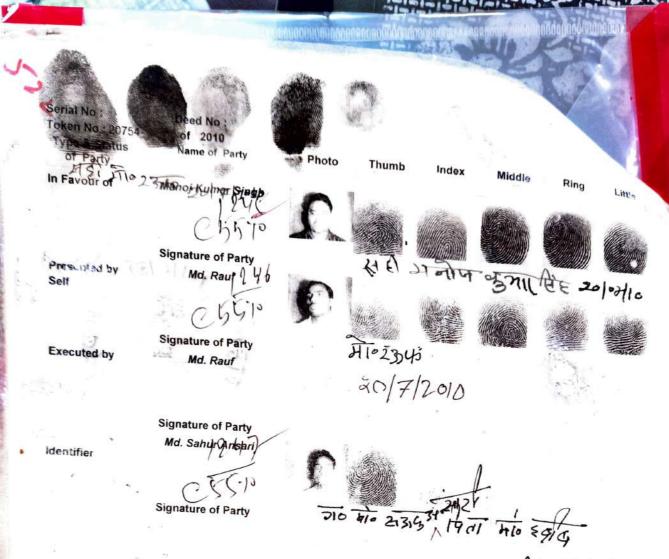

All

BIM BETHER

[3/312]

8

30/8/

प्रमाणित किया जाता है कि प्रत्येक व्यक्ति जिनका छाया-चित्र दस्तावेज में लगा है जिसको मैंने अभिप्रमाणित किया है, वो उनके बाँये हाथ के अंगूलियों के निशान मेरे सामने में लिया गया है।

21 H 31 41 201 200 Registerin Officer Signature / L.T.I. of Presental Date : 30/04/2010 Muzaffarp r Sadar ताप्टोब Id all

Endorsement under section 58

Execution is admitted by those executants and identified by the person ( identified by Md. Kalim Ansari age .... Sex M son/daughter of Md. Ishaque Ansari resident of Mohammadpur Bujurg Ps-Sakra,Muz.. ) whose names, photographs, fingerprints and signatures are affixed as such on back page / pages of the instrument.