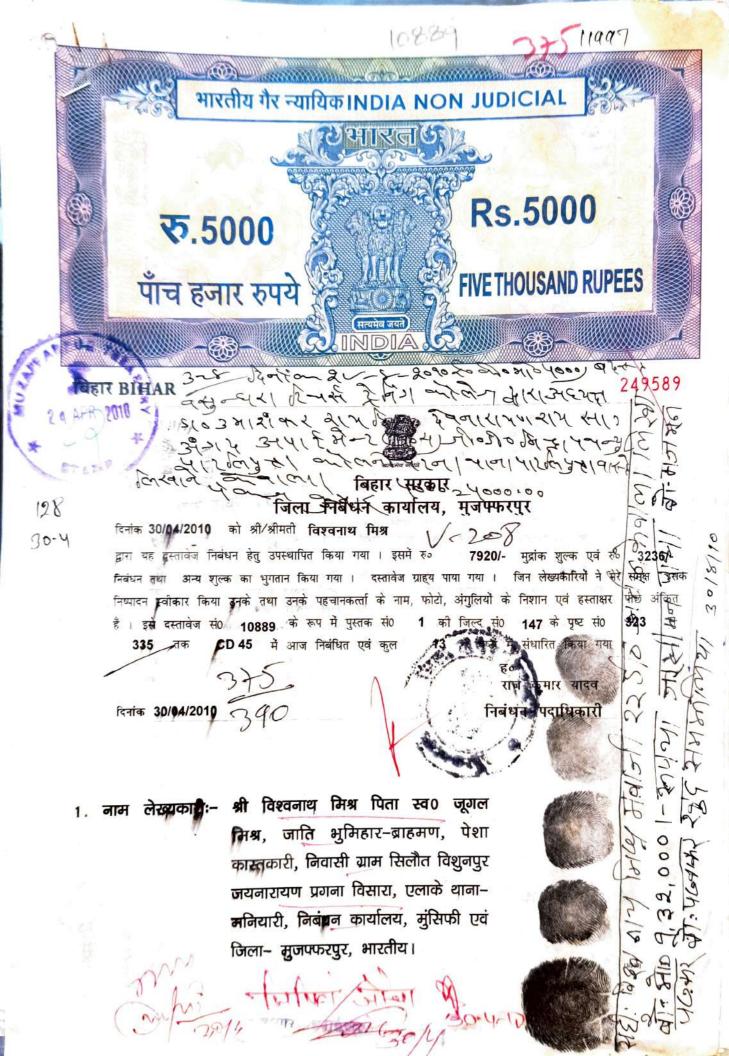

5. लेख्य सम्पति का विवरणः- मवाजी 29 डी० (उन्तीस डी०) भूमि जो अन्तर्गत राजस्व ग्राम सिलौत विशुनपुर जयनारायण, प्रगना विसारा, एलाके थाना मनियारी, निबंधन कार्यालय एवं मुंशिफी एवं जिला मुजफ्फरपुर अंदर पट्टी बिहार सरकार अंचल-कुब्नी (तुर्की), थाना नं०-442 (चार सौ बेयालिस), सीट नं०-1 (एक), भूमि का प्रकार आवासीय भूमि खाली है इस पर किसी प्रकार का निर्माण नहीं है।

# चौहदी

**उ**०– हबीब मियां वो विश्वनाथ

मिश्र कौरह

खेसरा खाता सर्वे सर्वे 924 99 नौ सौ निनानवे

चौबीस

द0–राज नारायण मिश्र वगैरह पू०- विश्वनाथ मिश्र वो रामाकान्त मिश्र वगैरह प0- विश्वनाथ मिश्र वो शिव कुमार मिश्र व्रगैरह

चक क्रमांक-१०३ (एक सौ तीन) चक खेसरा–635मी० (छः सौ पैतिस) मवाजी 29 ही0 (उन्तीस ही0) हस्ब चौहद्दी वाला बिक्री होता 81

लगान मय शेष मो० ६/– (छः) रूपया।

लेख्यसंदर्भ

विदित हो कि जायदाद मु० खाना सं०-5 लेख्यकारी की खरीदगी जायदाद है जो बजरिये खरीदगी केवाला म०ता० 01.04.1986ई0 जिसका दस्तावेज नं०-6021, रजिस्ट्री मोकाम मुजफ्फरपुर नविस्ते श्री राजकुमार मिश्र पिता श्री बिकाऊ मिश्र बनाम होरिल राय पिता स्व0 गुलम राय याने शौहर लेख्यकारी के नाम से खरीद है जिसपर बाद ममात शौहर लेख्यकारी के, लेख्यकारी बहैशियत वारिश जायज के काबिज दखिल वो मालिक मुस्तकिल हुई वो चली आयी वो है।