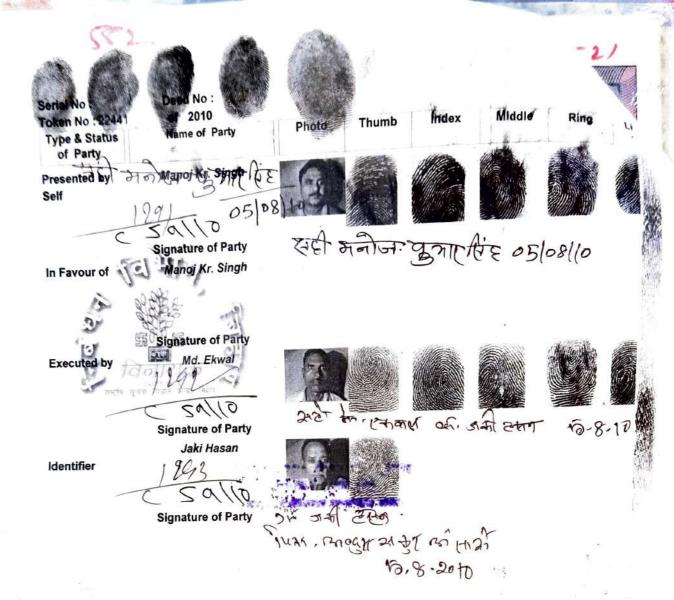

इस वास्ते यह निर्विवाद विक्रय पत्र लिख दिया कि समय पर काम आवे वो प्रमाण रहे।

प्रमाणित किया जाता है कि प्रत्येक व्यक्ति जिनका छाया-चित्र दस्तावेज में लगा है जिसको मैंने अभिप्रमाणित किया है, वो उनके बाँचे हाथ के अंगूलियों के निशान मेरे सामने में लिया गया है।

Presented for registration at Registration Office, Muzaffarpur Sadar on Friday, 30th April 2010 b Chanari Devi s/o Horil Ray by profession House Wife. Status - Executant

Endorsement under section 58

Execution is admitted by those executants and identified by the person (identified by Mahesh Ray age .... Sex M son/daughter of Horil Ray resident of Mahmmadpur Bujurg Ps-Sakra,Muz..) whose names, photographs, fingerprints and signatures are affixed as such on back page; pages of the instrument.