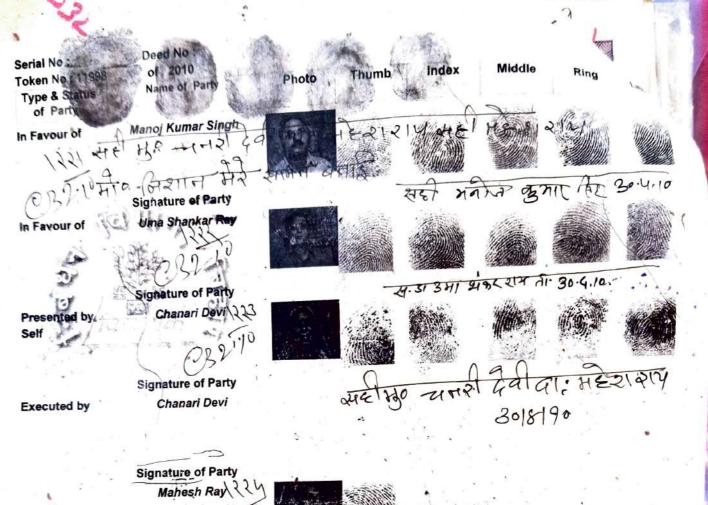

Presented for registration at Registration Office, Muzaffarpur Sadar on Friday, 30th April 2010 b Chanari Devi s/o Horil Ray by profession House Wife. Status - Executant

Endorsement under section 58

Execution is admitted by those executants and identified by the person (identified by Mahesh Ray age .... Sex M son/daughter of Horil Ray resident of Mahmmadpur Bujurg Ps-Sakra,Muz..) whose names, photographs, fingerprints and signatures are affixed as such on back page; pages of the instrument.