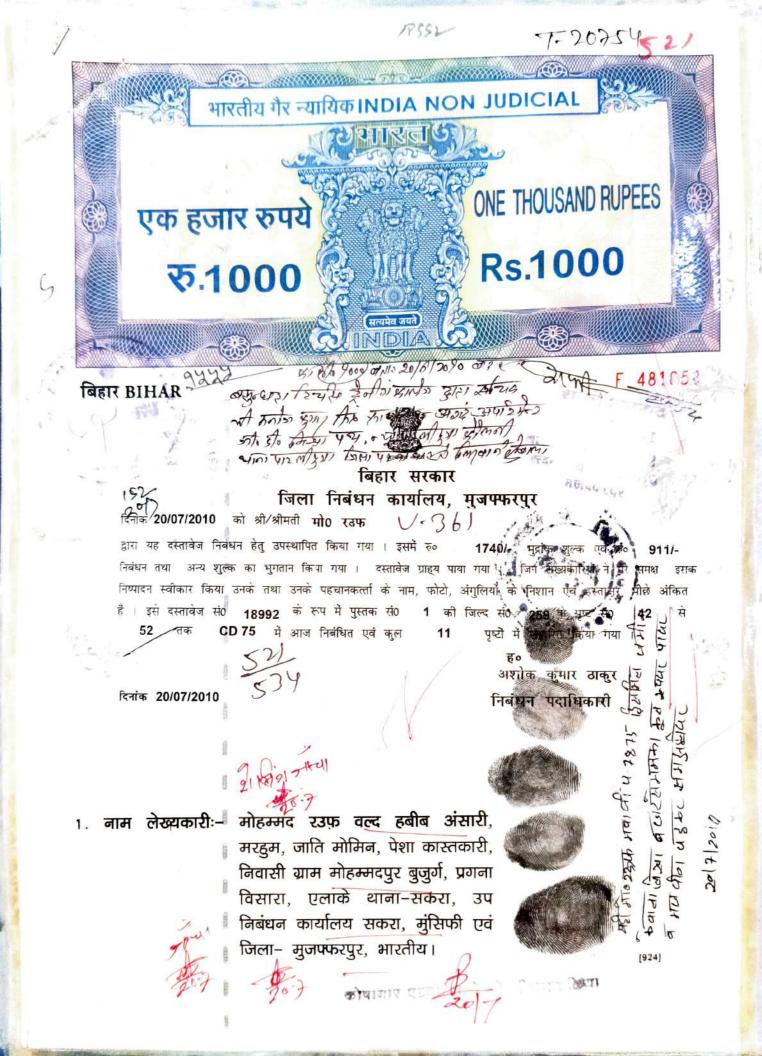

#### Endorsement of Certificate of Admissibility

Admissible under Rule 5 : duly stamped ( or exempted from or does not require stamp duty) under the Indian Stamp Act, 1899, Schedule I or I-A, No. 23. Also admissible under section 26(a) of the B. T. Act.

|   | iun otan | ip ddiy p |                 | er Municipal Act<br>Registration |        |           | 0    |      | Amt. paid thre | LLR + Proce | ss Fee      | Service Charg |
|---|----------|-----------|-----------------|----------------------------------|--------|-----------|------|------|----------------|-------------|-------------|---------------|
| 2 | A1       | 3600      | С               | 0 H1b                            |        | Ka1       | 0    | Lii  | 0              | LLR         | 250         |               |
|   | AS       |           | D               | 0 H2                             | 0      | K1b       | 0    | Liii | 0              | Proc. Fee   | 50          | 200           |
|   | A9       |           | DD              | 0 1                              | 3      | K1a       | 0    | Mb   | 0              | Total-      | 300         |               |
|   | A10      |           | E               | 0 J1                             | 0      | К2        | 0    | Na   | 36             |             |             |               |
|   | в        | 0         | H1a             | 0 J2                             | 0      | Li        | 0    |      |                |             | )           |               |
|   |          |           |                 |                                  |        | 35        | ΤΟΤΑ | L-   | 3636           |             | Regist      | ering Officer |
|   | Total am | ont paid  | e+LLR, Proc+Sen | vice                             | Charge | e) in Rs. |      | 4136 |                | Muzat       | farpur Sada |               |
|   | Date :   | 30/04/    | 2010            |                                  |        |           |      |      |                |             | Muluj       | <i>,</i>      |

Presented for registration at Registration Office, Muzaffarpur Sadar on Friday, 30th April 2010 b Chanari Devi s/o Horil Ray by profession House Wife. Status - Executant

Endorsement under section 58

Execution is admitted by those executants and identified by the person (identified by Mahesh Ray age .... Sex M son/daughter of Horil Ray resident of Mahmmadpur Bujurg Ps-Sakra,Muz..) whose names, photographs, fingerprints and signatures are affixed as such on back page; pages of the instrument.