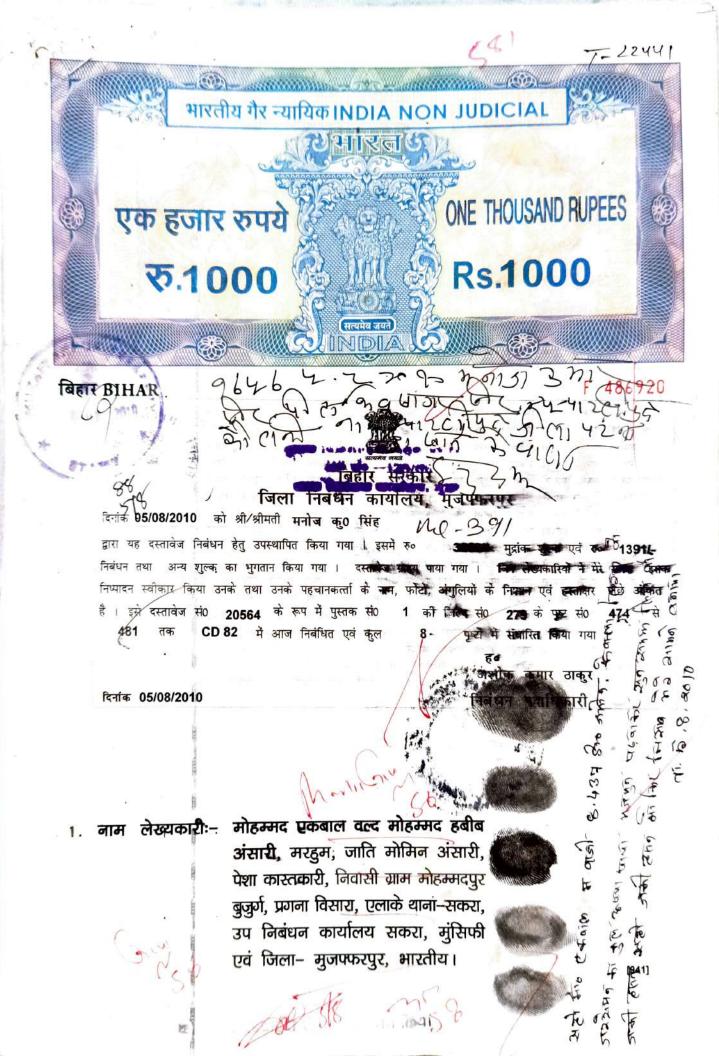

|   | iun otan | ip ddiy p |                 | er Municipal Act<br>Registration |        |           | 0    |      | Amt. paid thre | LLR + Proce | ss Fee      | Service Charg |
|---|----------|-----------|-----------------|----------------------------------|--------|-----------|------|------|----------------|-------------|-------------|---------------|
| 2 | A1       | 3600      | С               | 0 H1b                            |        | Ka1       | 0    | Lii  | 0              | LLR         | 250         |               |
|   | AS       |           | D               | 0 H2                             | 0      | K1b       | 0    | Liii | 0              | Proc. Fee   | 50          | 200           |
|   | A9       |           | DD              | 0 1                              | 3      | K1a       | 0    | Mb   | 0              | Total-      | 300         |               |
|   | A10      |           | E               | 0 J1                             | 0      | К2        | 0    | Na   | 36             |             |             |               |
|   | в        | 0         | H1a             | 0 J2                             | 0      | Li        | 0    |      |                |             | )           |               |
|   |          |           |                 |                                  |        | 35        | ΤΟΤΑ | L-   | 3636           |             | Regist      | ering Officer |
|   | Total am | ont paid  | e+LLR, Proc+Sen | vice                             | Charge | e) in Rs. |      | 4136 |                | Muzat       | farpur Sada |               |
|   | Date :   | 30/04/    | 2010            |                                  |        |           |      |      |                |             | Muluj       | <i>,</i>      |

Presented for registration at Registration Office, Muzaffarpur Sadar on Friday, 30th April 2010 b Chanari Devi s/o Horil Ray by profession House Wife. Status - Executant

Endorsement under section 58

Execution is admitted by those executants and identified by the person (identified by Mahesh Ray age .... Sex M son/daughter of Horil Ray resident of Mahmmadpur Bujurg Ps-Sakra,Muz..) whose names, photographs, fingerprints and signatures are affixed as such on back page; pages of the instrument.