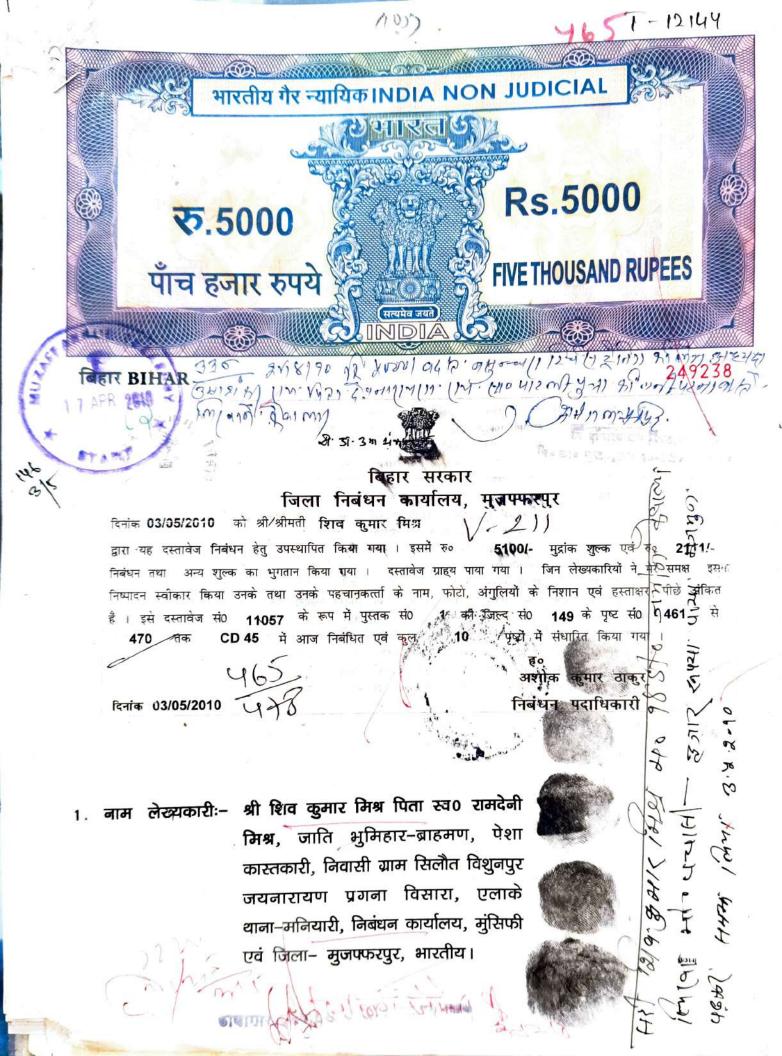

Presented for registration at Registration Office, Muzaffarpur Sadar on Friday, 30th April 2010 b Chanari Devi s/o Horil Ray by profession House Wife. Status - Executant

Endorsement under section 58

Execution is admitted by those executants and identified by the person (identified by Mahesh Ray age .... Sex M son/daughter of Horil Ray resident of Mahmmadpur Bujurg Ps-Sakra,Muz..) whose names, photographs, fingerprints and signatures are affixed as such on back page; pages of the instrument.

Date .

Endorsement of Certificate of Registration under section 60

51

Registered in Book 1 of DSRO/ SRO Muzaffarpur having 10 pages, in the volume CD-45 and document no. of which is printed on the First Page of the document.

 Registering Officer Registering Officer
Muzaffarpur Sadar
Muzaffarpur Sadar

10886

Registering Officer Muzaffarpur Sadar

TJAKANNO111988 YEAR - 28960 SI.No. 11836

SSCOME Vebr 22.0

Dufe: 30/04/2010

2. नाम लेख्यधारी :-