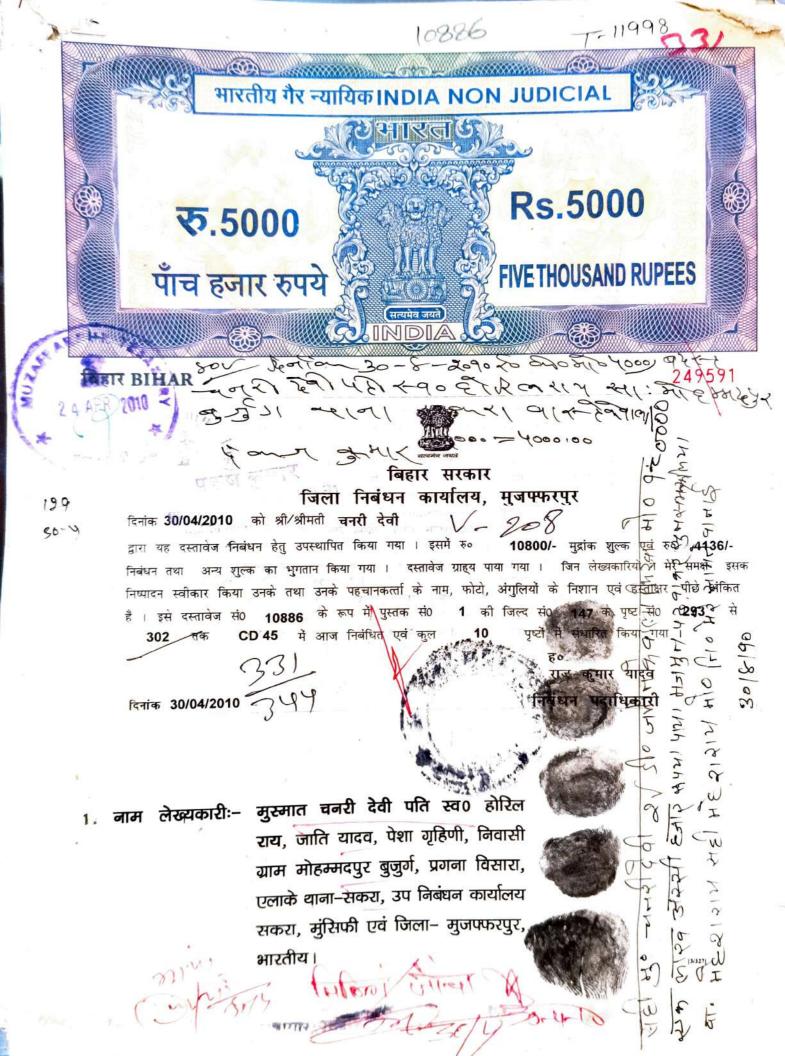

|   | iun otan | ip ddiy p |                 | er Municipal Act<br>Registration |        |           | 0    |      | Amt. paid thre | LLR + Proce | ss Fee      | Service Charg |
|---|----------|-----------|-----------------|----------------------------------|--------|-----------|------|------|----------------|-------------|-------------|---------------|
| 2 | A1       | 3600      | С               | 0 H1b                            |        | Ka1       | 0    | Lii  | 0              | LLR         | 250         |               |
|   | AS       |           | D               | 0 H2                             | 0      | K1b       | 0    | Liii | 0              | Proc. Fee   | 50          | 200           |
|   | A9       |           | DD              | 0 1                              | 3      | K1a       | 0    | Mb   | 0              | Total-      | 300         |               |
|   | A10      |           | E               | 0 J1                             | 0      | К2        | 0    | Na   | 36             |             |             |               |
|   | в        | 0         | H1a             | 0 J2                             | 0      | Li        | 0    |      |                |             | )           |               |
|   |          |           |                 |                                  |        | 35        | ΤΟΤΑ | L-   | 3636           |             | Regist      | ering Officer |
|   | Total am | ont paid  | e+LLR, Proc+Sen | vice                             | Charge | e) in Rs. |      | 4136 |                | Muzat       | farpur Sada |               |
|   | Date :   | 30/04/    | 2010            |                                  |        |           |      |      |                |             | Muluj       | <i>,</i>      |

Presented for registration at Registration Office, Muzaffarpur Sadar on Friday, 30th April 2010 b Chanari Devi s/o Horil Ray by profession House Wife. Status - Executant

Endorsement under section 58

Execution is admitted by those executants and identified by the person (identified by Mahesh Ray age .... Sex M son/daughter of Horil Ray resident of Mahmmadpur Bujurg Ps-Sakra,Muz..) whose names, photographs, fingerprints and signatures are affixed as such on back page; pages of the instrument.

Date .

Endorsement of Certificate of Registration under section 60

51

Registered in Book 1 of DSRO/ SRO Muzaffarpur having 10 pages, in the volume CD-45 and document no. of which is printed on the First Page of the document.

 Registering Officer Registering Officer
Muzaffarpur Sadar
Muzaffarpur Sadar

10886

Registering Officer Muzaffarpur Sadar

TJAKANNO111988 YEAR - 28960 SI.No. 11836

SSCOME Vebr 22.0

Dufe: 30/04/2010

2. नाम लेख्यधारी :-