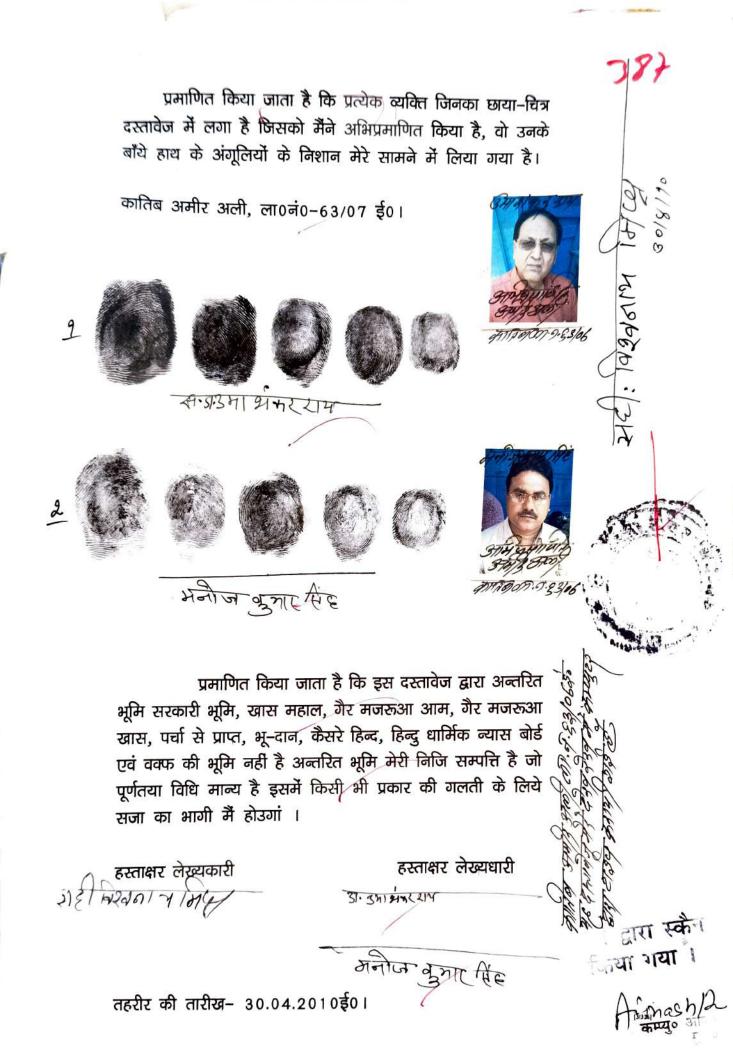

इस वास्ते यह निर्विवाद विक्रय पत्र लिख दिया कि समय पर काम आवे वो प्रमाण रहे।

प्रमाणित किया जाता है कि प्रत्येक व्यक्ति जिनका छाया-चित्र दस्तावेज में लगा है जिसको मैंने अभिप्रमाणित किया है, वो उनके बाँचे हाथ के अंगूलियों के निशान मेरे सामने में लिया गया है।

FILAGA

सही छ० यस ही देवेवाग

mm. 9.2366

3018190

212

द्वारा स्केन

किया गया ।

कातिब अमीर अली, ला०नं०-63/07 ई०।

प्रमाणित किया जाता है कि इस दस्तावेज द्वारा अन्तरित भूमि सरकारी भूमि, खास महाल, गैर मजरूआ आम, गैर मजरूआ खास, पर्चा से प्राप्त, भू–दान, कैसरे हिन्द, हिन्दु धार्मिक न्यास बोर्ड एवं वक्फ की भूमि नहीं है अन्तरित भूमि मेरी निजि सम्पत्ति है जो पूर्णतया विधि मान्य है इसमें किसी भी प्रकार की गलती के लिये सजा का भागी मैं होउगां ।

हस्ताक्षर लेख्यकारी सही मुछ-राम री देवी सः उमा मं फरराष वा• भहे २१२१२ तहरीर की तारीख- 30.04.2010ई0। मनोज कुमाट फेंह

वा. मह्या राभ