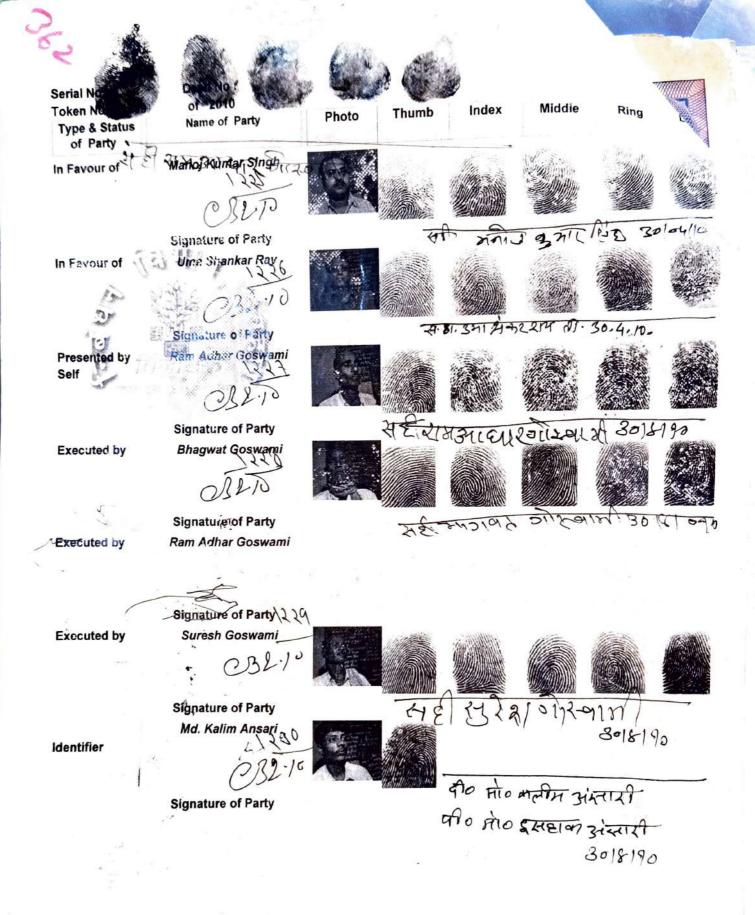

Presented for registration at Registration Office, Muzaffarpur Sadar on Friday, 30th April 2010 b Chanari Devi s/o Horil Ray by profession House Wife. Status - Executant

Endorsement under section 58

Execution is admitted by those executants and identified by the person (identified by Mahesh Ray age .... Sex M son/daughter of Horil Ray resident of Mahmmadpur Bujurg Ps-Sakra,Muz..) whose names, photographs, fingerprints and signatures are affixed as such on back page; pages of the instrument.

21 H 31 41 201 200 Registerin Officer Signature / L.T.I. of Presental Date : 30/04/2010 Muzaffarp r Sadar ताप्टोब Id all

Endorsement under section 58

Execution is admitted by those executants and identified by the person ( identified by Md. Kalim Ansari age .... Sex M son/daughter of Md. Ishaque Ansari resident of Mohammadpur Bujurg Ps-Sakra,Muz.. ) whose names, photographs, fingerprints and signatures are affixed as such on back page / pages of the instrument.