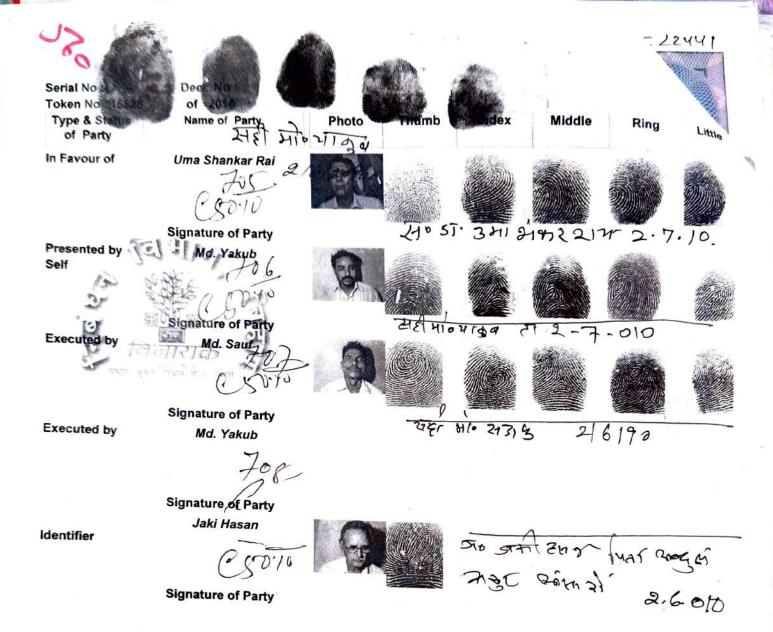

Presented for registration at Registration Office, Muzaffarpur Sadar on Friday, 30th April 2010 b Chanari Devi s/o Horil Ray by profession House Wife. Status - Executant

Endorsement under section 58

Execution is admitted by those executants and identified by the person (identified by Mahesh Ray age .... Sex M son/daughter of Horil Ray resident of Mahmmadpur Bujurg Ps-Sakra,Muz..) whose names, photographs, fingerprints and signatures are affixed as such on back page; pages of the instrument.