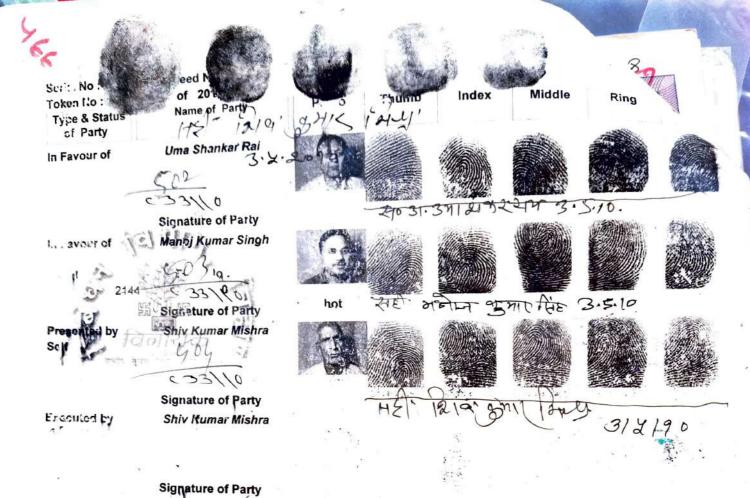

Presented for registration at Registration Office, Muzaffarpur Sadar on Friday, 30th April 2010 b Chanari Devi s/o Horil Ray by profession House Wife. Status - Executant

Endorsement under section 58

Execution is admitted by those executants and identified by the person (identified by Mahesh Ray age .... Sex M son/daughter of Horil Ray resident of Mahmmadpur Bujurg Ps-Sakra,Muz..) whose names, photographs, fingerprints and signatures are affixed as such on back page; pages of the instrument.

21 H 31 41 201 200 Registerin Officer Signature / L.T.I. of Presental Date : 30/04/2010 Muzaffarp r Sadar ताप्टोब Id all

Endorsement under section 58

Execution is admitted by those executants and identified by the person ( identified by Md. Kalim Ansari age .... Sex M son/daughter of Md. Ishaque Ansari resident of Mohammadpur Bujurg Ps-Sakra,Muz.. ) whose names, photographs, fingerprints and signatures are affixed as such on back page / pages of the instrument.