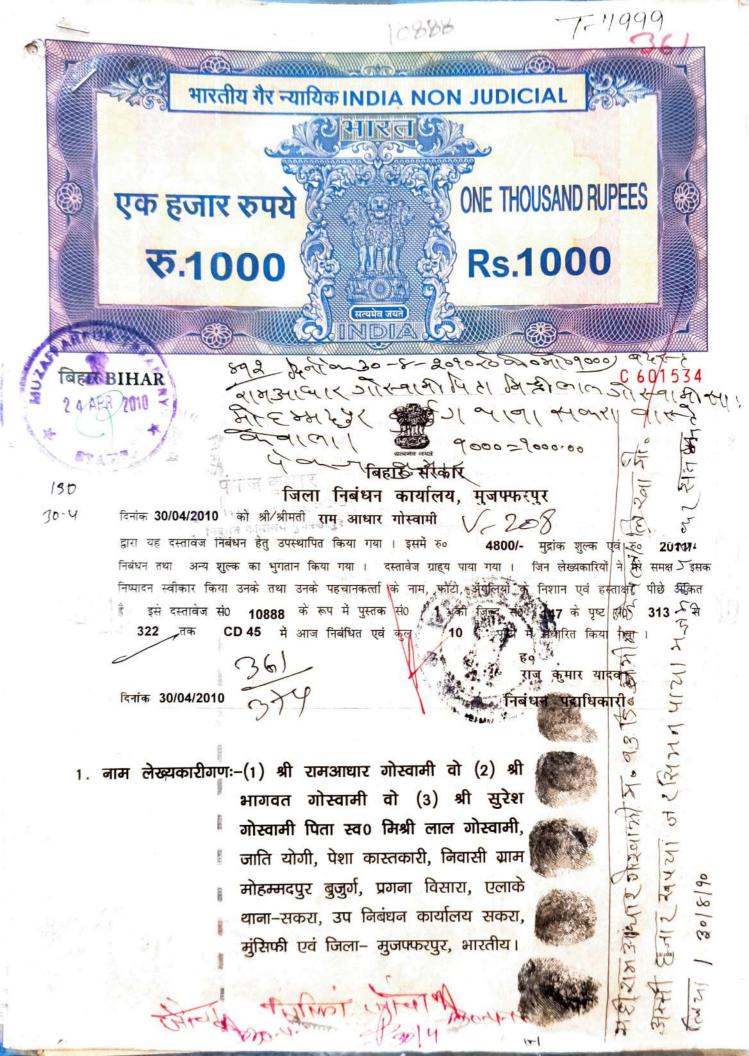

Presented for registration at Registration Office, Muzaffarpur Sadar on Friday, 30th April 2010 b Chanari Devi s/o Horil Ray by profession House Wife. Status - Executant

Endorsement under section 58

Execution is admitted by those executants and identified by the person (identified by Mahesh Ray age .... Sex M son/daughter of Horil Ray resident of Mahmmadpur Bujurg Ps-Sakra,Muz..) whose names, photographs, fingerprints and signatures are affixed as such on back page; pages of the instrument.

Date .

Endorsement of Certificate of Registration under section 60

51

Registered in Book 1 of DSRO/ SRO Muzaffarpur having 10 pages, in the volume CD-45 and document no. of which is printed on the First Page of the document.

 Registering Officer Registering Officer
Muzaffarpur Sadar
Muzaffarpur Sadar

10886

Registering Officer Muzaffarpur Sadar

TJAKANNO111988 YEAR - 28960 SI.No. 11836

SSCOME Vebr 22.0

Dufe: 30/04/2010

2. नाम लेख्यधारी :-