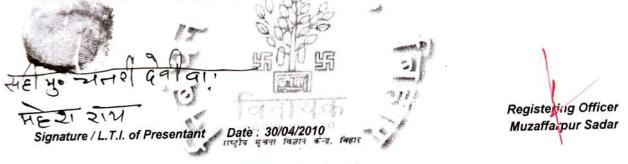

Presented for registration at Registration Office, Muzaffarpur Sadar on Friday, 30th April 2010 b Chanari Devi s/o Horil Ray by profession House Wife. Status - Executant

Endorsement under section 58

Execution is admitted by those executants and identified by the person (identified by Mahesh Ray age .... Sex M son/daughter of Horil Ray resident of Mahmmadpur Bujurg Ps-Sakra,Muz..) whose names, photographs, fingerprints and signatures are affixed as such on back page; pages of the instrument.

21 H 31 41 201 200 Registerin Officer Signature / L.T.I. of Presental Date : 30/04/2010 Muzaffarp r Sadar ताप्टोब Id all

Endorsement under section 58

Execution is admitted by those executants and identified by the person ( identified by Md. Kalim Ansari age .... Sex M son/daughter of Md. Ishaque Ansari resident of Mohammadpur Bujurg Ps-Sakra,Muz.. ) whose names, photographs, fingerprints and signatures are affixed as such on back page / pages of the instrument.