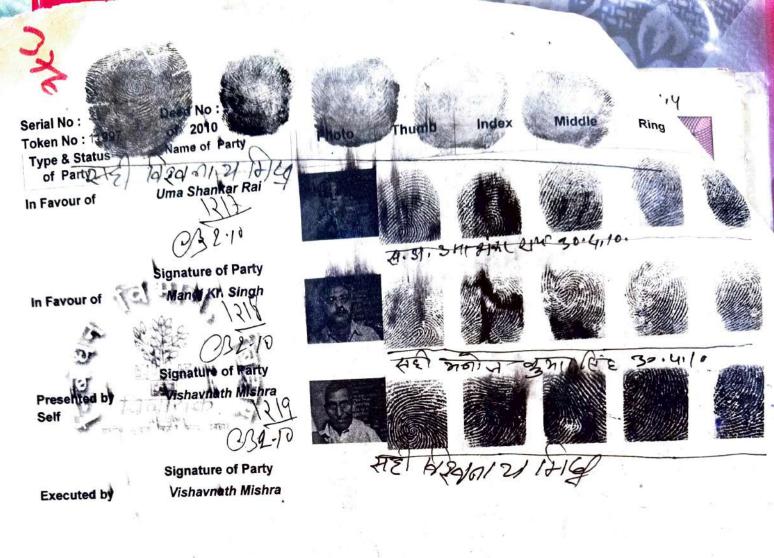

Presented for registration at Registration Office, Muzaffarpur Sadar on Friday, 30th April 2010 b Chanari Devi s/o Horil Ray by profession House Wife. Status - Executant

Endorsement under section 58

Execution is admitted by those executants and identified by the person (identified by Mahesh Ray age .... Sex M son/daughter of Horil Ray resident of Mahmmadpur Bujurg Ps-Sakra,Muz..) whose names, photographs, fingerprints and signatures are affixed as such on back page; pages of the instrument.

Date .

Endorsement of Certificate of Registration under section 60

51

Registered in Book 1 of DSRO/ SRO Muzaffarpur having 10 pages, in the volume CD-45 and document no. of which is printed on the First Page of the document.